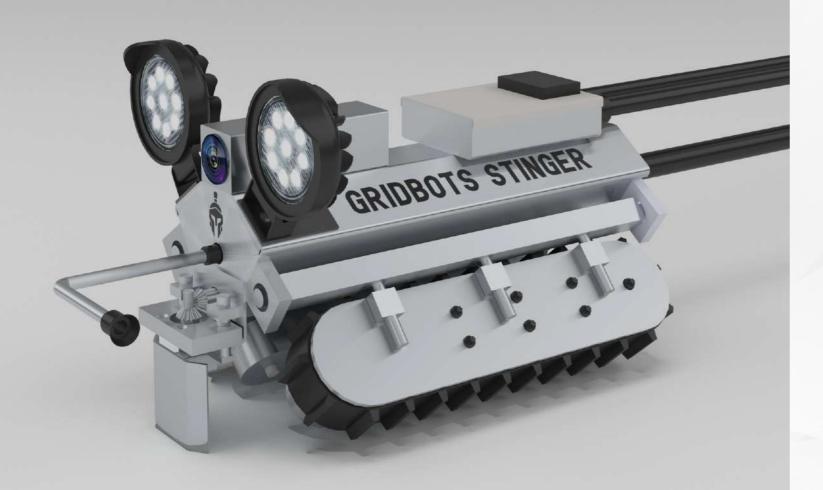

#### **VARIANTS**

Wheels
Powered Wheels

Payload

**Multiple Actuators** 

Drive Type
Active Servo Motors

Moving Speed

 $Maximum\ of\ 50\ MM/Sec$ 

Encoder Motion Resolution **0.1 mm Increments** 

Sensor

Sound/Gas/Light/CBRN

Provide Cable Length **Upto 100 Meters** 

Robot Weight **20 Kgs** 

Power

Single Phase AC 1KW

Cameras

2 UHD Camera[1 - Top Front Facing. 1- Belly Mount]

Remote Control

**Tether Cable with Steel Rope** 

**Build Material** 

**SS-316** 