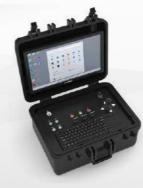

#### **ENVIRONMENTAL**

IP Rating **69** 

Temperature 5°C to 65°C

Humidity **95%, Non-Condensing** 

STINGER WD CONTROL UNIT 100 METER CABLE

Office #306, Maharana Pratap Complex, Behind V.S. Hospital, Ashram Road, Ahmedabad - 380006, Gujarat, India. Survey No. 157, Fatehwadi, Kismat Estate, Near Alwish Motors, Sanathal-Bakroal Ring Road, Ahmedabad-382210.