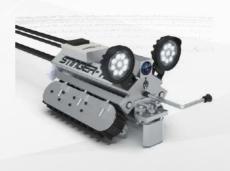

# STINGER WD

### **PIPE OPERATION ROBOT**

Stinger-WD is a pipeline operations robot which can be used to inspect and perform operations inside the pipelines.

It operates in the pipes of sizes ranging from 50 mm to 5000 mm in diameter and can operate in variety of material of pipes.

The robot can work in extreme environments and it IP68 rated .It can carry various tooling inside the pipelines for welding, cutting, grinding, lapping and inspection operations.

It has twin Full HD camera units with LED illuminators which ensure that the operation can be monitored from various angles with utmost visibility.

The robot can work both in completely auto and manual modes with multitude of sensors and actuators on board.