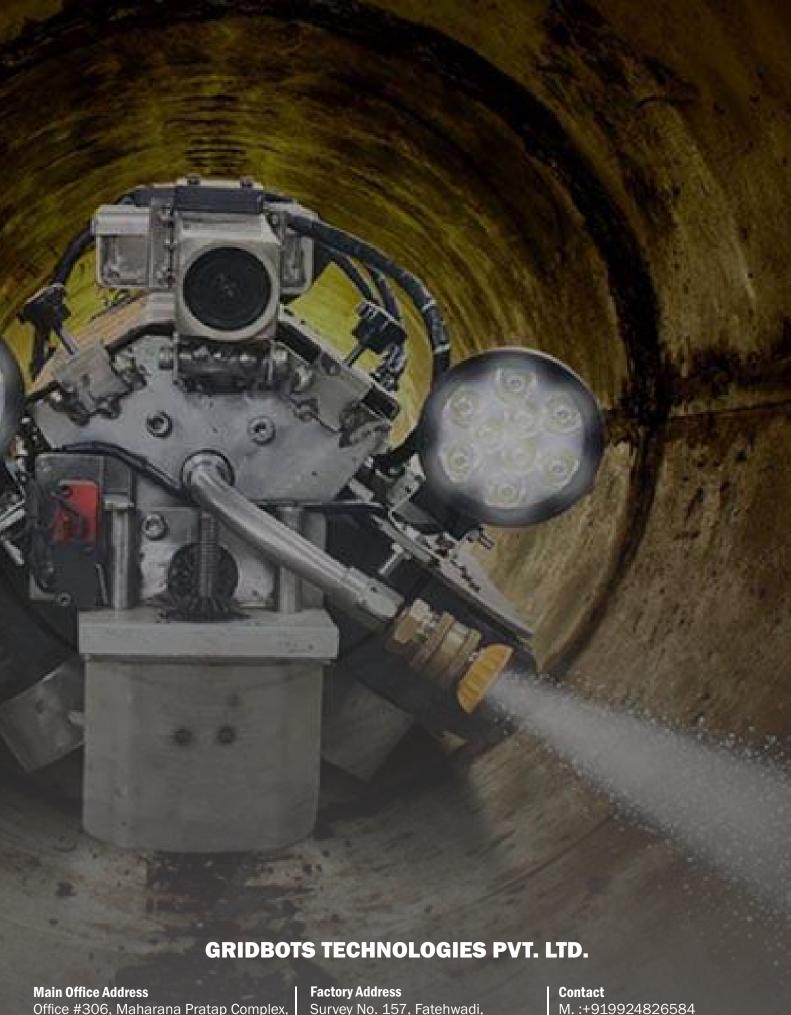

### **PIPE OPERATION ROBOT**

Stinger-WD is a pipeline operations robot which can be used to inspect and perform operations inside the pipelines.

It operates in the pipes of sizes ranging from 50 mm to 5000 mm in diameter and can operate in variety of material of pipes.

The robot can work in extreme environments and it IP68 rated .It can carry various tooling inside the pipelines for welding, cutting, grinding, lapping and inspection operations.

It has twin Full HD camera units with LED illuminators which ensure that the operation can be monitored from various angles with utmost visibility.

## MOST POWERFUL ROBOT FOR INSPECTING DIFFICULT TO REACH SPACES