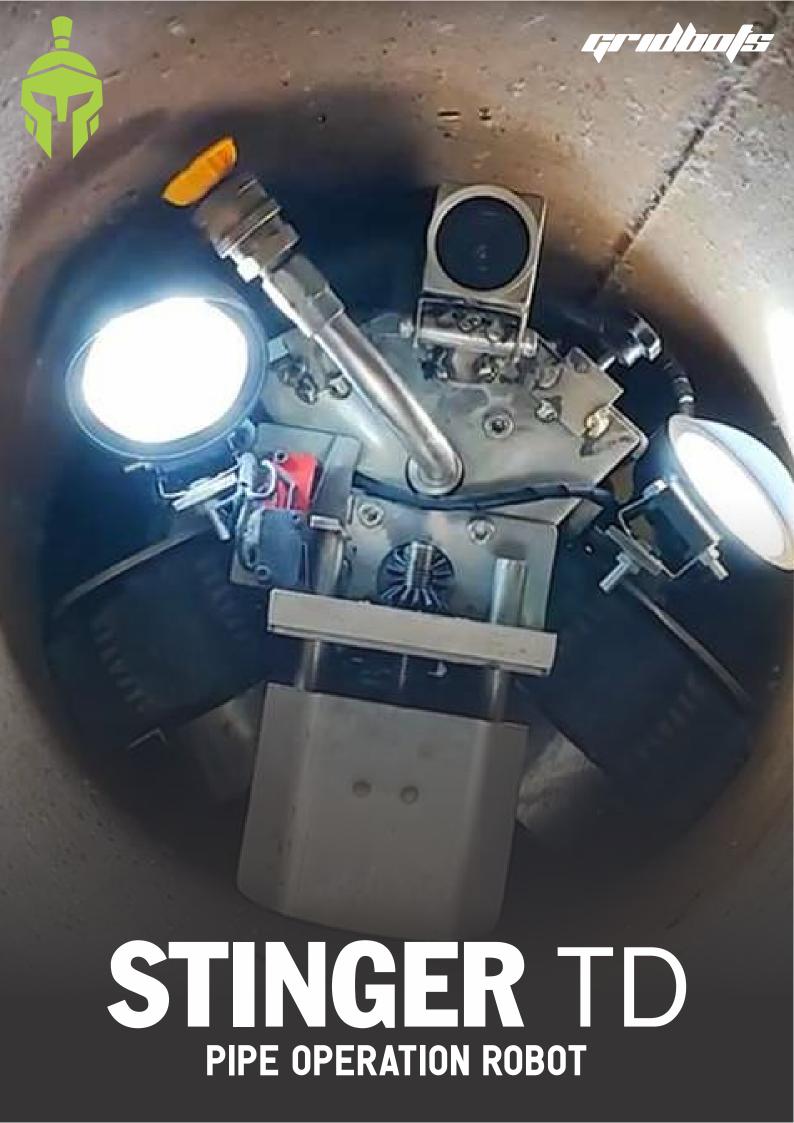

### **PIPE OPERATION ROBOT**

Stinger-WD is a pipeline operations robot which can be used to inspect and perform operations inside the pipelines.

It operates in the pipes of sizes ranging from 50 mm to 5000 mm in diameter and can operate in variety of material of pipes.

The robot can work in extreme environments and it IP68 rated .It can carry various tooling inside the pipelines for welding, cutting, grinding, lapping and inspection operations.

It has twin Full HD camera units with LED illuminators which ensure that the operation can be monitored from various angles with utmost visibility.

The robot can work both in completely auto and manual modes with multitude of sensors and actuators on board.