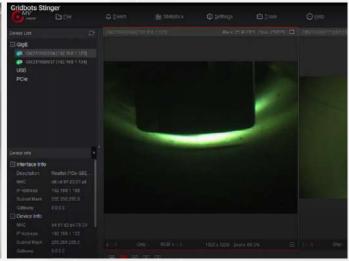

The robot can work in extreme environments and it IP68 rated .It can carry various tooling inside the pipelines for welding, cutting, grinding, lapping and inspection operations.

It has twin Full HD camera units with LED illuminators which ensure that the operation can be monitored from various angles with utmost visibility.

The robot can work both in completely auto and manual modes with multitude of sensors and actuators on board.